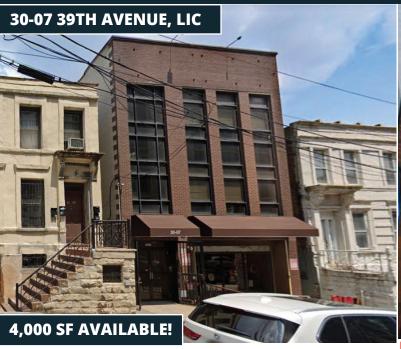

# 5,500 SF AIR-CONDITIONED LOFT-STYLE OFFICE BUILDINGS FOR LEASE 1,300 SF -2,500 SF DIVISIONS AVAILABLE

30-07 39TH AVENUE & 38-30 31ST STREET | LONG ISLAND CITY, NY 1101