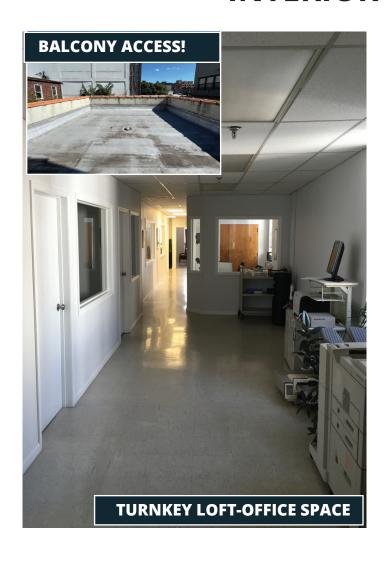

#### **FEATURES:**

- BALCONY!
- **FULLY-BUILT OUT**
- **NEWLY RENOVATED**
- **HVAC**
- IN THE HEART OF LONG ISLAND CITY
- WIRED FOR PHONE/INTERNET/SECURITY
- WALKING DISTANCE TO HOTELS RESTAURANTS, PUBS, RETAIL AND NEW DEVELOPMENT
- IDEAL FOR: GALLERY/MUSEUM/ PROFESSIONAL/FITNESS/SALON AND MORE!

### **INTERIOR PHOTOS**