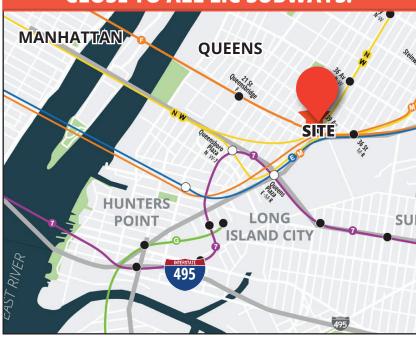

#### **ACCESS:**

- DRIVE TO 495 QUEENSBORO BRIDGE AND MIDTOWN TUNNEL
- MINUTES TO MANHATTAN AND ALL L.I.C SUBWAYS!

### **MINUTES TO MANHATTAN! CLOSE TO ALL LIC SUBWAYS!**