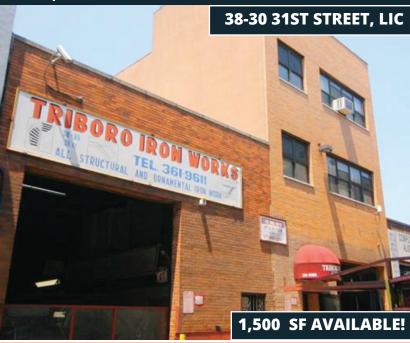

# 5,500 SF AIR-CONDITIONED LOFT-STYLE OFFICE BUILDINGS FOR LEASE 1,300 SF -2,500 SF DIVISIONS AVAILABLE

30-07 39TH AVENUE & 38-30 31ST STREET | LONG ISLAND CITY, NY 1101